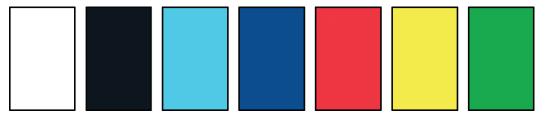

## Foam colours available:

White, Black (Pantone 6U), Light Blue (Pantone 305U), Royal Blue (Pantone 293U), Red (Pantone 032U), Yellow (Pantone 101U), and Green (Pantone 354U). Pantone references are approximate and given only as a guide.